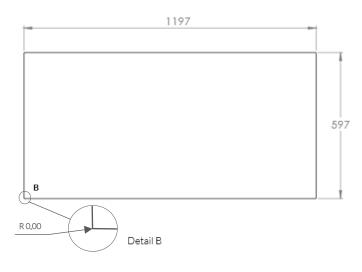

## **General dimensions**

|                              | Metric            | Imperial          |
|------------------------------|-------------------|-------------------|
| Outer<br>dimensions<br>(LWH) | 1197 x 597 x 6 mm | 47 x 23,5 x 0,24" |
| Tolerance                    | ±1mm              | 0,04"             |
| Weight                       | 5 kg              | 11 lbs            |

## **Key dimensions**

All dimensions are in millimeters and can vary +/-1  $\,\rm mm$ 