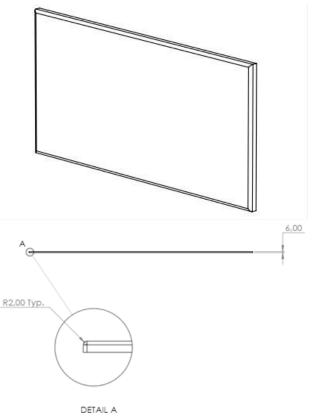

## **General dimensions**

|                              | Metric            | Imperial          |
|------------------------------|-------------------|-------------------|
| Outer<br>dimensions<br>(LWH) | 1197 x 597 x 6 mm | 47 x 23,5 x 0,24" |
| Tolerance                    | ±1mm              | 0,04"             |
| Weight                       | 5 kg              | 11 lbs            |

## **Key dimensions**

All dimensions are in millimeters and can vary +/-1  $\,\rm mm$ 