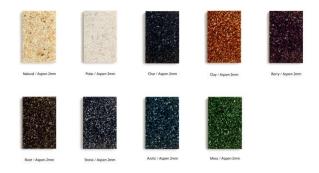

## Finishing

Woodio Hooks are available in 2 mm aspen as the base.

Colour range / Aspen 2mm