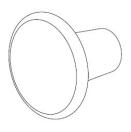

# TECHNICAL SPECIFICATIONS Woodio Hook

#### Features

- 100% waterproof solid wood composite hooks
- Seamless, hygienic construction
- Durable, easy to clean finish
- Woodio<sup>™</sup> -material

#### **General data**

| Product | Outer dimensions<br>(L x W x H) | Weight | Insert | Hanger Bolt |
|---------|---------------------------------|--------|--------|-------------|
|         | mm                              | g      | type   | mm          |
| Hook4   | 40x40x34                        | 23     | M4     | M4x40       |